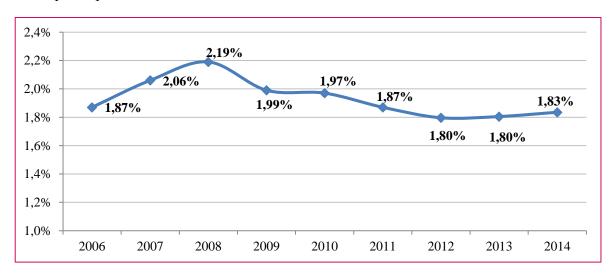

Compared to 2013, premium decreased by 9.1%, which resulted in keeping stable the branch's participation in Non-life insurance business at 1.8%.

After HAIC's research, the following figures were recorded: